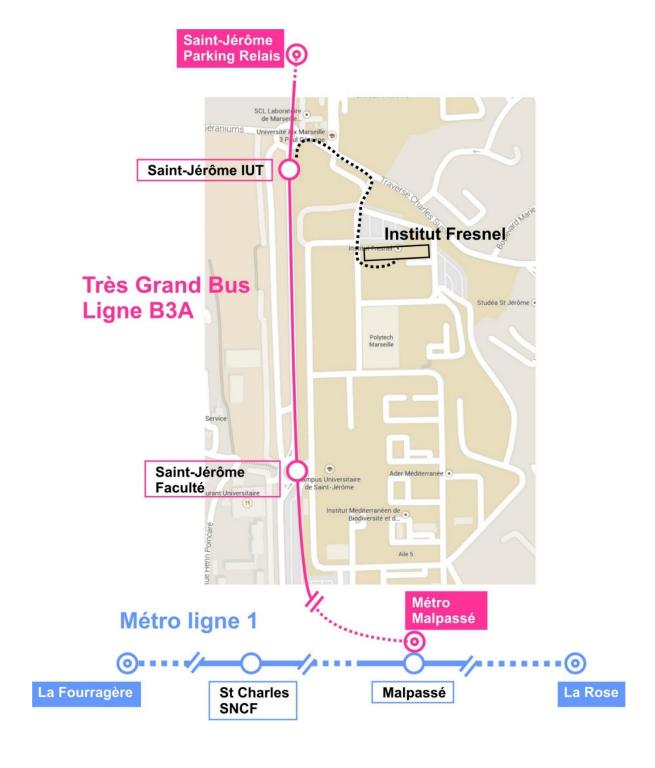

## TO REACH INSTITUT FRESNEL

Take Metro Line 1 (Blue line toward "La Rose" Terminus) - Stop at Malpassé Station
Then take the Bus B3A (the pink one) until « Saint-Jérôme IUT » Stop.

# **Bus line B3A**