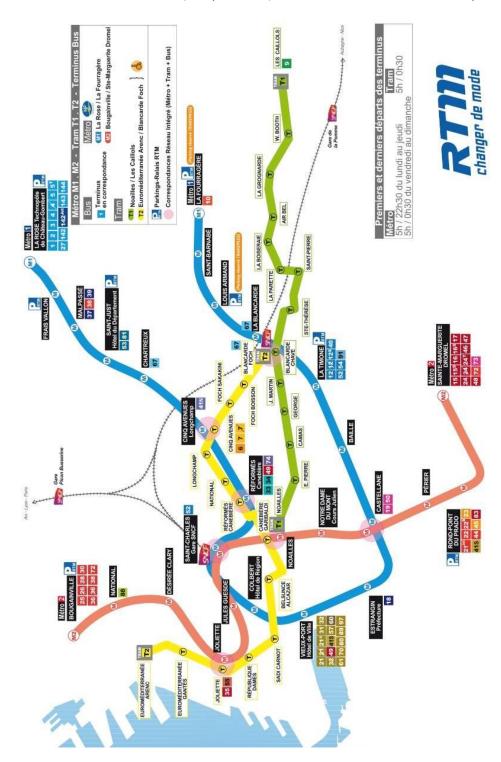

## TO REACH INSTITUT FRESNEL

Take Metro Line 1 (Blue line toward "La Rose" Terminus) - Stop at Malpassé Station
Then take the Bus B3A (the pink one) until « Saint-Jérôme IUT » Stop.